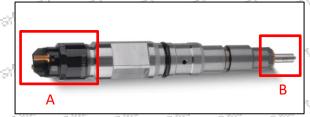

### 1.4.0445120297 Injector's Parameter

Adaptation System: Common Rail System

Injector Series: 120 Series

- Share Share

Parameter Performance: CRIN2-16

Matching Accessories: Gasket F 00R J02 175 (7.73\*14.36\*1.49)

Injector Type: Electromagnetic Injector Support System Maximum Pressure: 1,600

Vehicle Configuration Information: BFCEC (BEIJING FOTON CUMM.)/ CUMMINS/VW (VOLKSWAGEN)

#### 1.5.0445120297 Injector's Specifications and Dimensions

Mob/WhatsApp: +86 13410541523 Tel: +8675523215133

Email: ruby@shumatt.com Website: www.shumatt.com

Injector Size: 21.5cm\*4 cm \*4 cm = 344cm3 (L\*W\*H=V)