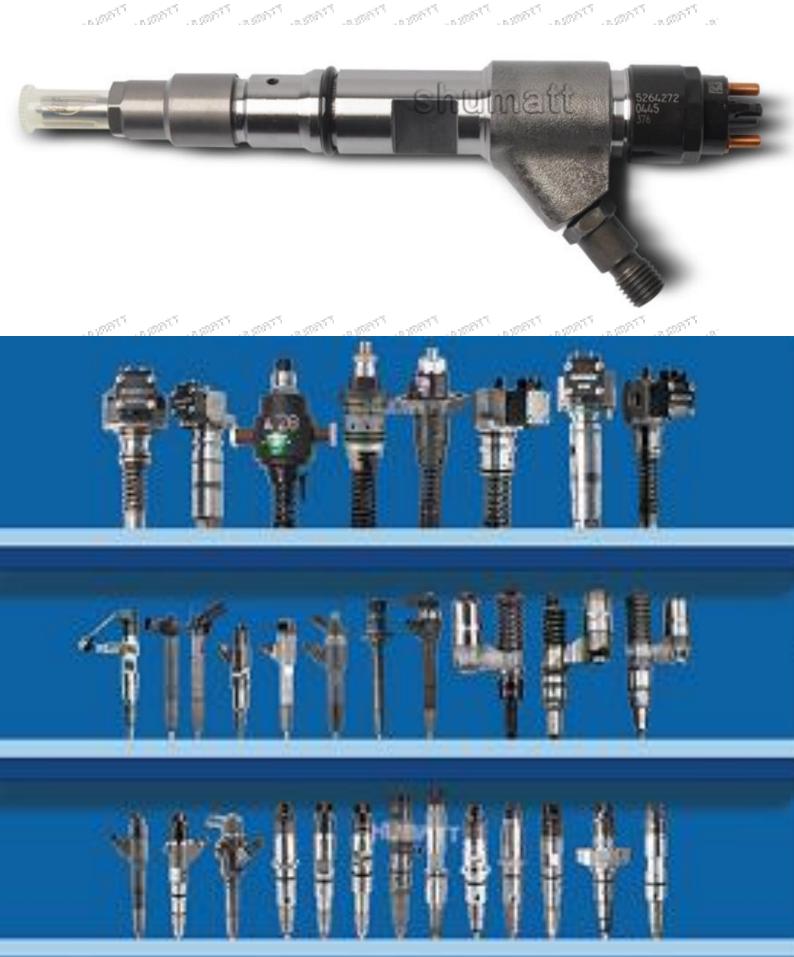

### 1.4.0445120297 Injector's Parameter

Adaptation System: Common Rail System

Injector Series: 120 Series

- Share Share

Parameter Performance: CRIN2-16

Matching Accessories: Gasket F 00R J02 175 (7.73\*14.36\*1.49)

Injector Type: Electromagnetic Injector Support System Maximum Pressure: 1,600

Vehicle Configuration Information: BFCEC (BEIJING FOTON CUMM.)/ CUMMINS/VW (VOLKSWAGEN)

#### 1.5.0445120297 Injector's Specifications and Dimensions

Mob/WhatsApp: +86 13410541523 Tel: +8675523215133

Email: ruby@shumatt.com Website: www.shumatt.com

Injector Size: 21.5cm\*4 cm \*4 cm = 344cm3 (L\*W\*H=V)