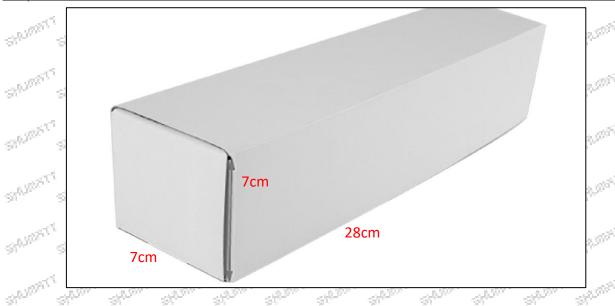

#### 1.5.0445120297 Injector's Specifications and Dimensions

Mob/WhatsApp: +86 13410541523 Tel: +8675523215133

Email: ruby@shumatt.com Website: www.shumatt.com

Injector Size: 21.5cm\*4 cm \*4 cm = 344cm3 (L\*W\*H=V)